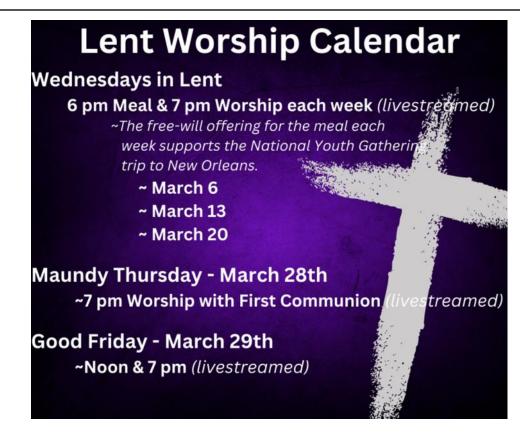

#### Senior High/Youth Gathering

Thank You!!! Nearly \$1400 was raised from the Shrove Pancake meal in support of those attending the National Youth Gathering this summer in New Orleans. We appreciate your continued support and prayers as work continues to prepare the group for this faith-enriching experience.