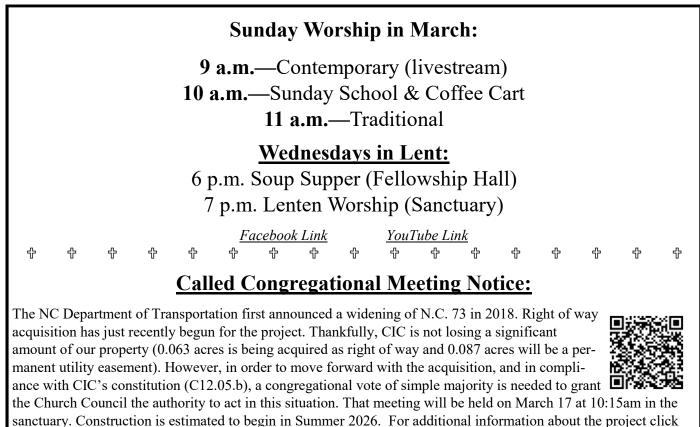

# CIC NEWS

#### March 2024

Serving the Lake Norman area since 1977

A newsletter published for the members and friends of Community In Christ Lutheran Church, 7621 Norman Island Drive, Cornelius, NC 28031704-892-0120 email: swheeler@communityinchrist.net www.communityinchrist.org



on the OR code.



Community In Christ is an ELCA Lutheran Church located two miles west of 1-77 at Exit 25. Our office hours are 9:30 a.m.-5:00 p.m. Monday through Friday. An open invitation is extended to everyone to share our joy of Christian fellowship in worship and life.

#### From the Pastors......

In the beginning was the Word, and the Word was with God, and the Word was God. He was in the beginning with God. All things came into being through him, and without him not one thing came into being. What has come into being in him was life, and the life was the light of all people. ~ John 1:1-2

Our confirmation students have been studying the Bible and focusing on some of the more common characters like Abraham & Sarah, Moses, David, Ruth, etc., this year. As we do so, we simultaneo