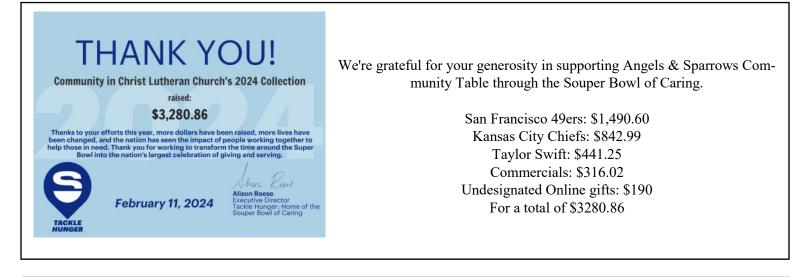

tocks, mutual funds, or IRAs? CIC has a resource available through Thrivent Financial to transfer these funds to the church into a charitable, tax-free gift account. If you would like to learn more about this possibility or have questions please contact Gary Samuelson (704-506-3234) and/or Madalyn Wilkinson at <u>financedirector@communityinchrist.net</u>.

**Office Communication:** Please be in touch with Stephanie in the church office (swheeler@communityinchrist.net) about the following:

· If you read the newsletter online and prefer that it no longer be mailed to your physical address.

· If you have switched to giving primarily through digital means and no longer have a need for physical envelopes.

#### PLEASE REMEMBER TO UPDATE YOUR CREDIT CARD EXPIRATION DATE IF YOU ARE SET UP FOR





Are you a Thrivent Financial member? You may be eligible to designate Thrivent Choice Dollars to enrolled non-profits that you care about – including our church! Feel free contact your Thrivent agent to check your eligibility! **Undesignated 2023 Choice Dollars can be directed through the end of March!** We appreciate your support of CIC's ministry through Choice Dollars!



#### **Bell Choir News:**

Dear CIC Family, We would like to thank you for your prayers for safe travel during and preparation for the retreat to Lutheridge. Everyone agreed it was an amazing experience. We spent many hours during the weekend of February 16-18 practicing six pieces along with six other choirs in the Intermediate track. We practiced, attended workshops on advanced meter and handbell techniques, sigh